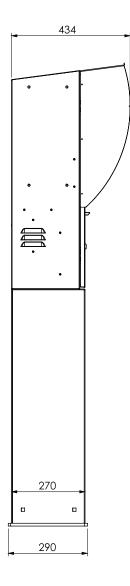

|
| Operating Temperature  | -25°C to 55°C with internal thermostat environmental control for optimal low temperature operation                                                       |
| Tank Gauging Interface | Colibri, Fafnir, Veeder-Root with 4-20ma probe (max 2)                                                                                                   |
| Construction           | Stainless Steel                                                                                                                                          |
| Mounting Options       | Wall, tank or pedestal                                                                                                                                   |



### Payment Terminal 1 **Dimensions**









#### Compac Industries Ltd

52 Walls Road, Penrose Auckland 1061 New Zealand

PO Box 12 417, Penrose Auckland 1642 New Zealand

New Zealand
Tel: +64 9 579 2094
Fax: +64 9 579 0635

### Compac Sales Pty Ltd

32 Boundary St South Melbourne, VIC 3205 Australia PO Box 312 Port Melbourne, VIC 3207 Australia

Tel: +61 3 8696 4888 Fax: +61 3 8696 4817

#### **Compac Industries India Ltd**

K 73 Udyog Nagar Main Rohtak Road Delhi - 110041 India

Tel: +91 11 4141 1229 Mobile: +91 85888 78287