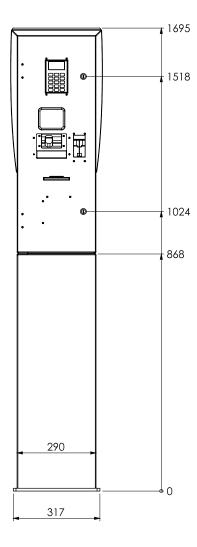

|
| Operating Temperature  | -25°C to 55°C with internal thermostat environmental control for optimal low temperature operation                                                       |
| Tank Gauging Interface | Colibri, Fafnir, Veeder-Root with 4-20ma probe (max 2)                                                                                                   |
| Construction           | Stainless Steel                                                                                                                                          |
| Mounting Options       | Wall, tank or pedestal                                                                                                                                   |



### Payment Terminal 1 **Dimensions**









#### Compac Industries Ltd

52 Walls Road, Penrose Auckland 1061 New Zealand

PO Box 12 417, Penrose Auckland 1642 New Zealand

New Zealand
Tel: +64 9 579 2094
Fax: +64 9 579 0635

### Compac Sales Pty Ltd

32 Boundary St South Melbourne, VIC 3205 Australia PO Box 312 Port Melbourne, VIC 3207 Australia

Tel: +61 3 8696 4888 Fax: +61 3 8696 4817

#### **Compac Industries India Ltd**

K 73 Udyog Nagar Main Rohtak Road Delhi - 110041 India

Tel: +91 11 4141 1229 Mobile: +91 85888 78287