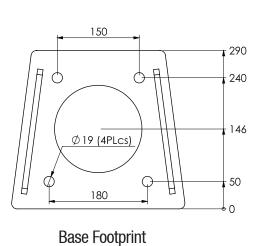

|
| Operating Temperature  | -25°C to 55°C with internal thermostat environmental control for optimal low temperature operation                                                       |
| Tank Gauging Interface | Colibri, Fafnir, Veeder-Root with 4-20ma probe (max 2)                                                                                                   |
| Construction           | Stainless Steel                                                                                                                                          |
| Mounting Options       | Wall, tank or pedestal                                                                                                                                   |



### Payment Terminal 1 **Dimensions**









#### Compac Industries Ltd

52 Walls Road, Penrose Auckland 1061 New Zealand

PO Box 12 417, Penrose Auckland 1642 New Zealand

New Zealand
Tel: +64 9 579 2094
Fax: +64 9 579 0635

### Compac Sales Pty Ltd

32 Boundary St South Melbourne, VIC 3205 Australia PO Box 312 Port Melbourne, VIC 3207 Australia

Tel: +61 3 8696 4888 Fax: +61 3 8696 4817

#### **Compac Industries India Ltd**

K 73 Udyog Nagar Main Rohtak Road Delhi - 110041 India

Tel: +91 11 4141 1229 Mobile: +91 85888 78287