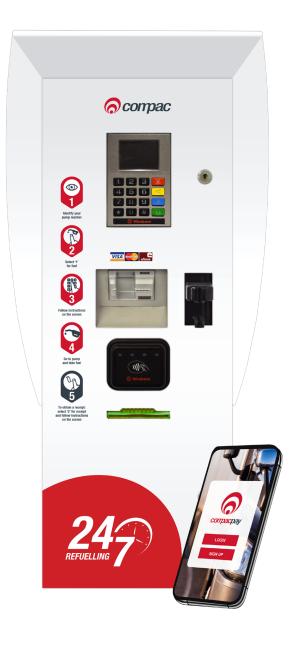

# Payment Terminal 1

- Account Card Authorisation
- Credit Card Authorisation
- Debit Card Authorisation
- Mobile App Authorisation

- Compac's **Payment App** for pump authorisation
- **CompacOnline** for fuel management
- Compac's **Automatic Vehicle Recognition** system

Compac's **Payment Terminal 1** features also include:

- Online Account Card authorisation
- Credit Card authorisation
- Debit Card authorisation
- Paywave available

Easy to use and built from Stainless Steel, Compac Payment Terminals are robust and are designed to withstand the harshest conditions.

## Payment Terminal 1 Specifications

| Model                  | PT1                                                                                                                                                      |
|------------------------|----------------------------------------------------------------------------------------------------------------------------------------------------------|
| Installation           | IMPORTANT NOTE: The Compac PT1 Payment Terminal is NOT approved for installation in a Hazardous Area. It must be installed OUTSIDE the Hazardous Area    |
| Display                | 1024 Graphical LCD Display, 40mm x 75mm                                                                                                                  |
| Pinpad                 | Storm pinpad                                                                                                                                             |
| Card Reader            | Windcave SCR200 Card Reader Outdoor, unattended, Magtek Card Reader especially designed for fuel industry Optional: Paywave                              |
| Printer                | Thermal printer specifically designed for outdoor unattended use with presenter designed to prevent jamming. Paper roll dimension 80mm wide x 295mm long |
| Authorisation          | Account Cards with offline functionality All major Credit Cards Debit Cards Mobile Payment App Prepay Card Support                                       |
| Power Supply           | 200 - 240V, 3.4 amps UPS, battery backed, enables customers to get receipts in event of power failure Provides power and surge protection                |
| Supported Fuel Pumps   | Compac, Gallagher, Gilbarco, Wayne                                                                                                                       |
| Communications         | 3G / 4G / 5G or Ethernet                                                                                                                                 |
| Operating Temperature  | -25°C to 55°C with internal thermostat environmental control for optimal low temperature operation                                                       |
| Tank Gauging Interface | Colibri, Fafnir, Veeder-Root with 4-20ma probe (max 2)                                                                                                   |
| Construction           | Stainless Steel                                                                                                                                          |
| Mounting Options       | Wall, tank or pedestal                                                                                                                                   |