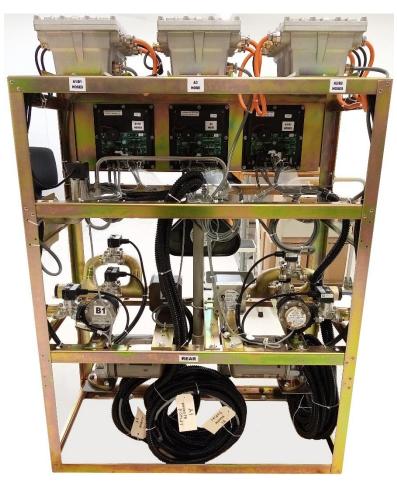

## **Compac Rack Dispensers**

The MASTER range of RACK modular Dispensers offers the advantages of a Multi-hose Dispenser specially designed to seamlessly integrate directly into your Tank design in a package that comes from Compac assembled, tested, and ready to go eliminating the need to make up pipework or mount Meters etc.

## **Key Features**

- Modular design that can be customised to suit any installation.
- 3 Hose, 4 Hose, 5 hose and 6 hose options
- 80/160/400 lpm Diesel Flow-rate options
- · Petrol and AdBlue options
- Integrates seamlessly into the Tank design
- Retail or Commercial backlit LCD Displays
- Remote mounted Displays and Nozzle holdersup to 5 metres from the RACK Dispenser
- All hoses can be operated simultaneously
- Supplied without exterior panels
- Compac Forecourt Pump Protocol