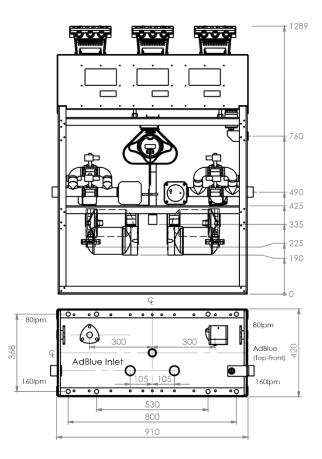

## **Key Features**

- Modular design that can be customised to suit any installation.
- 3 Hose, 4 Hose, 5 hose and 6 hose options
- 80/160/400 lpm Diesel Flow-rate options
- · Petrol and AdBlue options
- Integrates seamlessly into the Tank design
- Retail or Commercial backlit LCD Displays
- Remote mounted Displays and Nozzle holdersup to 5 metres from the RACK Dispenser
- All hoses can be operated simultaneously
- Supplied without exterior panels
- Compac Forecourt Pump Protocol

## Weights and Measures Approvals

A copy of this approval is available from Compac

|                         | No. of |                | Petrol   | Diesel        | AdBlue   |
|-------------------------|--------|----------------|----------|---------------|----------|
| MODEL number            | Hoses  | Products       | flowrate | flowrate      | flowrate |
| MMA30-80S x1 MR80S x1   | 3      | Diesel, AdBlue |          | 80 lpm        | 30 lpm   |
| MMA30-160Sx1 MR160S x1  | 3      | Diesel, AdBlue |          | 160 lpm       | 30 lpm   |
| MMR80-40S x2            | 4      | Diesel, Petrol | 40 lpm   | 80 lpm        |          |
| MMA30-80S x2            | 4      | Diesel, AdBlue |          | 80 lpm        | 30 lpm   |
| MMA30-160S x2           | 4      | Diesel, AdBlue |          | 160 lpm       | 30 lpm   |
| MMR160-40S x2           | 4      | Diesel, Petrol | 40 lpm   | 160 lpm       |          |
| MMA30-160Sx2 MR400S x1  | 5      | Diesel, AdBlue |          | 160 / 400 lpm | 30 lpm   |
| MMR160-80S x2 MMA30S x1 | 5      | Diesel, AdBlue |          | 80 / 160 lpm  | 30 lpm   |
| MMR160-80S x2 MA30S x1  | 5      | Diesel, AdBlue |          | 80 / 160 lpm  | 30 lpm   |
| MMR80-40S x2 MMR40S x1  | 6      | Diesel, Petrol | 40 lpm   | 80 lpm        |          |
| MMR160S x2 MMA30S x1    | 6      | Diesel, AdBlue |          | 160 lpm       | 30 lpm   |