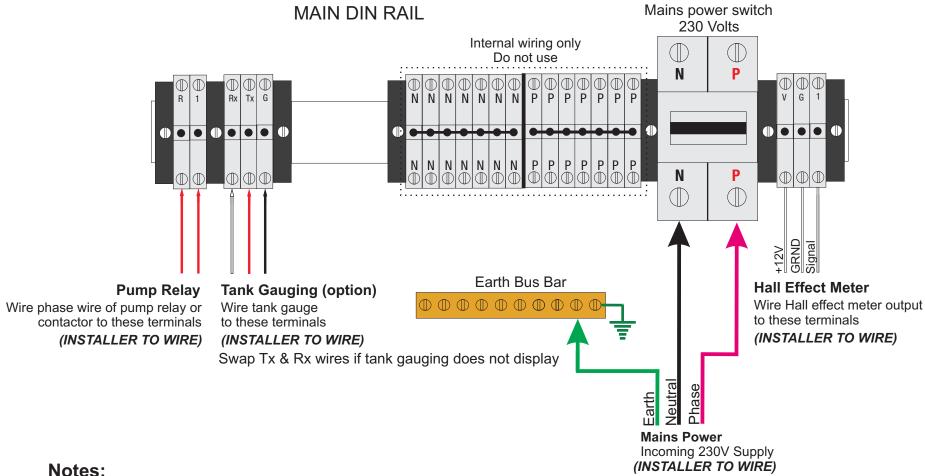

## DCA INSTALLATION WIRING DIAGRAM **Single Mechanical Register with Hall Effect Meter**

**REVISION A** 

**DATE: 17 October 2012**