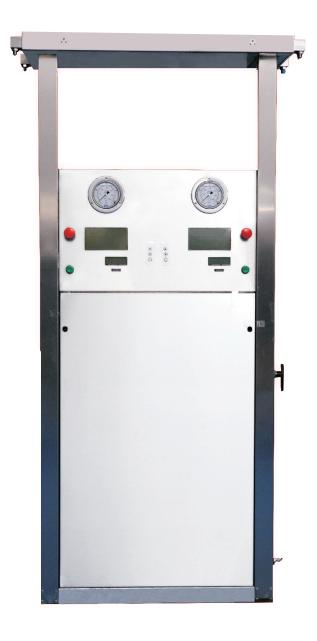

## Fast Fill Dispenser

Compac Fast Fill Dispenser is designed to reduce filling time by the use of 4 hose dispenser and ultra high flow rates.

# Compac CNG Dispensers are of the highest quality and among the most accurate dispensers in the world.

All Compac CNG dispensers come complete with the Compac KG80 Coriolis Mass Flow Meter and the Compac C4000 Electronic Fuel Head.

#### Features:

- Four vehicles can be filled simultaneously with this dispenser, at increased flow rates
- Actual filling time reduced by at least 25%
- The dispenser is designed in such a way that it occupies the same space as occupied by a standard hose dispenser, thereby minimising the space requirements
- Higher station efficiency due to reduced filling time and lower space requirement